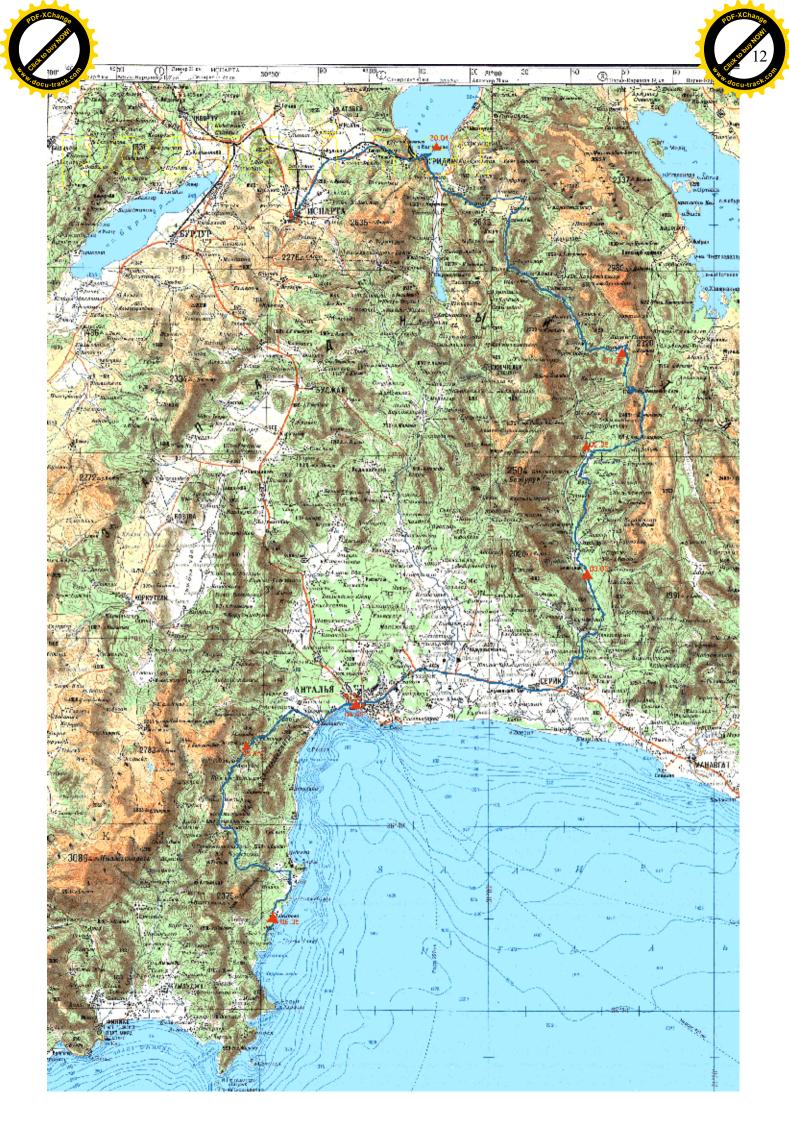

#### Подробная нитка маршрута с перевалами и высотами:

г.Испарта-оз.Эгирдир-с.Агылкой-с.Иланли-р.Корпулу-с.Айвалипинар-с.Ибшилер--с.Сарикок-перевал Эмередан-Бели (н/к, 1786м)-перевал 1810 (н/к, 1810м)- с.Эсилбагканьон р.Корпулу-с.Килимай-плотина ч/з р.Корпулу-др.г.Аспендос-г.Серик-г.Аксуперевал Еллибель (н/к, 1247)-г.Анталия-с.Хисанчандир-с.Овачик-г.Кемер-г.Текирова