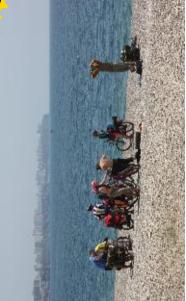

родской пляж в Анталии

нталия, район Хурма

Дорога в Хисанчандир

|   | ODF-X    | Change  | 2  |
|---|----------|---------|----|
| 3 | SACOL.   | ONI     |    |
|   | .0       | 24      |    |
| 4 | EN CHICK | - CO    | 17 |
|   | W.docu   | -track. | ı  |