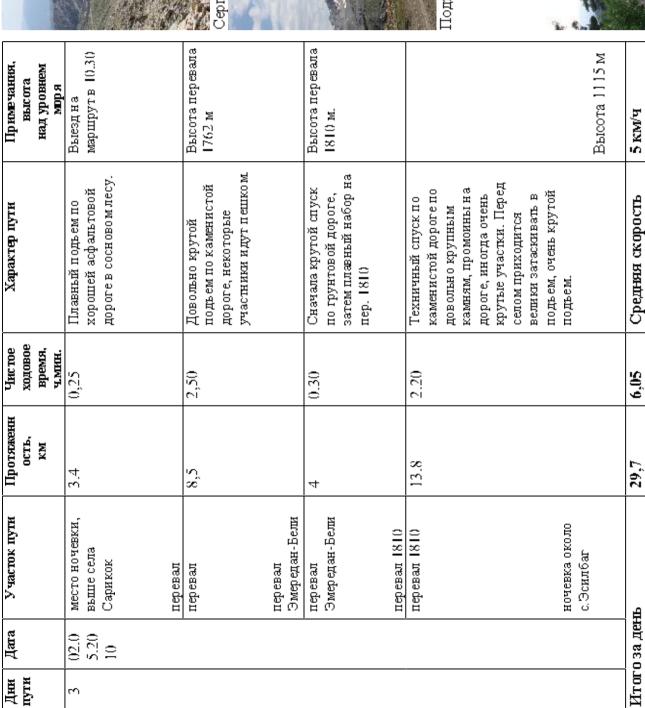

#### Подробная нитка маршрута с перевалами и высотами:

г.Испарта-оз.Эгирдир-с.Агылкой-с.Иланли-р.Корпулу-с.Айвалипинар-с.Ибшилер--с.Сарикок-перевал Эмередан-Бели (н/к, 1786м)-перевал 1810 (н/к, 1810м)- с.Эсилбагканьон р.Корпулу-с.Килимай-плотина ч/з р.Корпулу-др.г.Аспендос-г.Серик-г.Аксуперевал Еллибель (н/к, 1247)-г.Анталия-с.Хисанчандир-с.Овачик-г.Кемер-г.Текирова

Серпантин на перевал Эмередан-Бели

Подъездк перевалу 1810

Дорога возле с. Эсилбаг

|                                           |                                                                                                                     | Каньон Корпулу                                                                                    |                                                                                                                      |
|-------------------------------------------|---------------------------------------------------------------------------------------------------------------------|---------------------------------------------------------------------------------------------------|----------------------------------------------------------------------------------------------------------------------|
| Примечания,<br>высота над<br>уровнем моря | Выезд на мар шрут<br>в 9.30                                                                                         |                                                                                                   |                                                                                                                      |
| Характер пути                             | грунтовая<br>дорога<br>сменяется<br>асфальтом после<br>села Эсилбаг.<br>Далее плавные<br>спуски, иногда<br>подъемы. | После<br>небольшого<br>перевала,<br>довольно крутые<br>спуски<br>серпантином,<br>дорога в ущелье. | После пер еезда<br>по мосту<br>Александра<br>Македонского<br>плавные спуски<br>вдоль<br>р.Корпулу,<br>асфальт. Выкод |
| Чистое<br>ходовое<br>время,<br>ч.мин.     | 2.45                                                                                                                | 0.30                                                                                              | 2.30                                                                                                                 |
| Протяжен<br>ность,<br>км                  | 27                                                                                                                  | 5                                                                                                 | 23.9                                                                                                                 |
| Участок пути                              | ночевка<br>около<br>с.Эсилбаг<br>ущелье р.<br>Корпу                                                                 | ущеље р.<br>Корпу<br>каньон<br>Корпулу                                                            | каньон<br>Корпулу                                                                                                    |

03.05. 2010

ব

Дата

Дни пути

Beicota 115 m

каньону, вепики

и рюкзаки

Tackaem

отдельно.

скорость Средняя

5.45

55.9

Итого за денъ

р.Корпулу

ночевки возле

Mecro

к месту ночевки по небольшому 10,3 км/ч

Мост Александра Македонского

| Γ |                                           |                                                                                        | 4                                                                                                                           |                                                                                                                                                    |                                                                                                                                                                                               |
|---|-------------------------------------------|----------------------------------------------------------------------------------------|-----------------------------------------------------------------------------------------------------------------------------|----------------------------------------------------------------------------------------------------------------------------------------------------|-----------------------------------------------------------------------------------------------------------------------------------------------------------------------------------------------|
|   | Примечания,<br>высота над<br>уровнем моря | Выезд на маршрут<br>в 10.00                                                            |                                                                                                                             |                                                                                                                                                    | В Анталии долго<br>петляем в центре,<br>пока намне попался<br>один местный<br>велосипедист,<br>который показал<br>дорогу в Старый<br>Город, там много<br>недорогих пансионов.<br>Высота I() м |
|   | Характер пути                             | небыстро выбираемся<br>из каньона, едем по<br>трассе, движение не<br>очень интенсивное | после села<br>сворачиваем на<br>грунтовую дорогу,<br>идет ровно, левым<br>беретом р.Корпулу,<br>вокруг апельсиновые<br>сады | По плотине проезд открыт всем, после нее выезжаем на асфальт, Аспендос уже виден, но немного плутаем, много отворотов, надо ехать все время прямо. | Из Аспендоса практически сразу выезжаем на очень крупную трассу, движение очень интенсивное, но правая бровка очень широкая, в Анталию въезжаем уже в темноте,                                |
|   | Чистое<br>ходовое<br>время,<br>ч.мин.     | 2.00                                                                                   | 0.25                                                                                                                        | 0.50                                                                                                                                               | 3.50                                                                                                                                                                                          |
|   | Протяже<br>нность,<br>км                  | 21                                                                                     | ∞.<br>∞.                                                                                                                    | 8.1                                                                                                                                                | 48.2                                                                                                                                                                                          |
|   | Участок пути                              | место<br>ночевки<br>возпе<br>р.Корпулу<br>с Килимай                                    | с Килимай<br>плотина<br>через р.<br>Корпулу                                                                                 | плотина<br>через р.<br>Корпулу<br>древний<br>город<br>Аспендос                                                                                     | древний<br>город<br>Аспендос<br>Анталия,<br>Старый<br>Город                                                                                                                                   |
|   | Дата                                      | 2010                                                                                   |                                                                                                                             | ,                                                                                                                                                  | •                                                                                                                                                                                             |
|   | Дни<br>пути                               | N                                                                                      |                                                                                                                             |                                                                                                                                                    |                                                                                                                                                                                               |