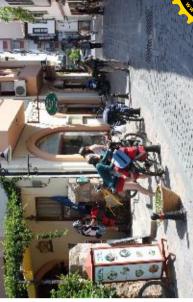

| 14                                     | L L L                                                                                                  |                         | AH                                                                                                                       | -20                 |
|----------------------------------------|--------------------------------------------------------------------------------------------------------|-------------------------|--------------------------------------------------------------------------------------------------------------------------|---------------------|
| Примечания, высота<br>над уровнем моря | Выезд на маршрут с автовокзала в 10.30 В центре Анталли жандармы заставляют ехать по трамвайным путям. |                         | Ночевка недалеко от дороги, возле скал в сосновом лесу, рядом чистый ручей.                                              | 7.3 км/ч            |
| Характер пути                          | передвижение по<br>городу, много<br>развилок, очень<br>плотное<br>движение                             |                         | довольно крутой набор по асфальту, очень мало. дор ога сильно петляет в красивом сосновом лесу с большим набором высоты. | Средняя<br>скорость |
| Чистое<br>ходовое<br>время,<br>ч.мин.  | 1.30                                                                                                   |                         | 3.10                                                                                                                     | 4.30                |
| Протяжен<br>ность,<br>км               | 12,4                                                                                                   |                         | 20, 1                                                                                                                    | 32,5                |
| Участок пути                           | Анталия,<br>Старый<br>Город                                                                            | Анталия,<br>район Хурма | Анталия,<br>район Хурма<br>место<br>ночевки,<br>выше села<br>Хисанчандир                                                 |                     |
| Дага                                   | 05.05.<br>2010                                                                                         |                         |                                                                                                                          | Итого за день       |
| Дни<br>пути                            | \$                                                                                                     |                         |                                                                                                                          | Mroro               |