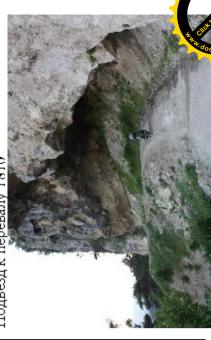

Серпантин на перевал Эмередан-Бели

Подъездк перевалу 1810

Дорога возле с. Эсилбаг

|                                           |                                                                                                                     | Каньон Корпулу                                                                                    |                                                                                                                      |
|-------------------------------------------|---------------------------------------------------------------------------------------------------------------------|---------------------------------------------------------------------------------------------------|----------------------------------------------------------------------------------------------------------------------|
| Примечания,<br>высота над<br>уровнем моря | Выезд на мар шрут<br>в 9.30                                                                                         |                                                                                                   |                                                                                                                      |
| Характер пути                             | грунтовая<br>дорога<br>сменяется<br>асфальтом после<br>села Эсилбаг.<br>Далее плавные<br>спуски, иногда<br>подъемы. | После<br>небольшого<br>перевала,<br>довольно крутые<br>спуски<br>серпантином,<br>дорога в ущелье. | После пер еезда<br>по мосту<br>Александра<br>Македонского<br>плавные спуски<br>вдоль<br>р.Корпулу,<br>асфальт. Выкод |
| Чистое<br>ходовое<br>время,<br>ч.мин.     | 2.45                                                                                                                | 0.30                                                                                              | 2.30                                                                                                                 |
| Протяжен<br>ность,<br>км                  | 27                                                                                                                  | 5                                                                                                 | 23.9                                                                                                                 |
| Участок пути                              | ночевка<br>около<br>с.Эсилбаг<br>ущелье р.<br>Корпу                                                                 | ущеље р.<br>Корпу<br>каньон<br>Корпулу                                                            | каньон<br>Корпулу                                                                                                    |