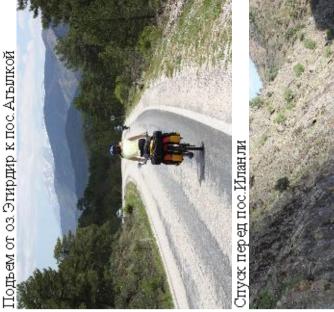

#### Подробная нитка маршрута с перевалами и высотами:

г.Испарта-оз.Эгирдир-с.Агылкой-с.Иланли-р.Корпулу-с.Айвалипинар-с.Ибшилер--с.Сарикок-перевал Эмередан-Бели (н/к, 1786м)-перевал 1810 (н/к, 1810м)- с.Эсилбагканьон р.Корпулу-с.Килимай-плотина ч/з р.Корпулу-др.г.Аспендос-г.Серик-г.Аксуперевал Еллибель (н/к, 1247)-г.Анталия-с.Хисанчандир-с.Овачик-г.Кемер-г.Текирова

По дороге в Эгирдир

Вид на озеро Эгирдир

| Í                                         |                                                | ПоП                                                                                                                      | 性管                                       |                                                | Criye                                                                     |                                                        |                  |
|-------------------------------------------|------------------------------------------------|--------------------------------------------------------------------------------------------------------------------------|------------------------------------------|------------------------------------------------|---------------------------------------------------------------------------|--------------------------------------------------------|------------------|
| Примечания,<br>высота над<br>уровнем моря | Выехапи на<br>маршрут в 9.3()                  |                                                                                                                          |                                          |                                                |                                                                           | Высота 903 м                                           | 13.1 км/ч        |
| Характер пути                             | асфальтовая дорога<br>вдоль побережья<br>озера | крутой затяжной подьем от озера до перевала, в основном по красивому сосновому лесу, асфальт. Спер.крутой спуск до села. | ровный асфальт, через<br>плоскую долину  | плавный спуск по<br>отличному асфальту         | Плавный<br>асфальтовый спуск в<br>каньоне, иногда с<br>крутыми участками. | Плавный подъем по<br>асфальту                          | Средняя скорость |
| Чистое<br>ходовое<br>время,<br>ч.мин.     | 0.35                                           | 1.25                                                                                                                     | 0.50                                     | 0.30                                           | 2.00                                                                      | 0.50                                                   | 6.40             |
| Протяже<br>нность,<br>км                  | 6.5                                            | 15.5                                                                                                                     | 5                                        | 6                                              | 36                                                                        | œ                                                      | 84               |
| Участок пути                              | Эгирдир<br>юж. оконечность<br>оз.Эгирдир       | юж. оконечность<br>оз. Этирдир<br>пос. Иланли                                                                            | пос.Иланли<br>въездв каньон<br>р.Корпулу | въезд в каньон<br>р.Корпулу<br>пос.Айвалипинар | пос.Айвалипинар<br>пос.Ибишлер                                            | пос.Ибишлер<br>место ночевки,<br>выше села<br>Сарикок. |                  |
| Дата                                      | 01.05.<br>2010                                 |                                                                                                                          |                                          |                                                |                                                                           |                                                        | Итого за денъ    |
| дни<br>пути                               | 2                                              |                                                                                                                          |                                          |                                                |                                                                           |                                                        | Hroro            |