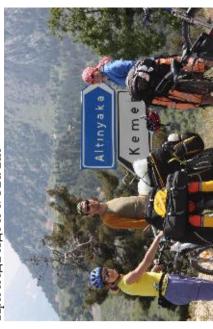

#### Подробная нитка маршрута с перевалами и высотами:

г.Испарта-оз.Эгирдир-с.Агылкой-с.Иланли-р.Корпулу-с.Айвалипинар-с.Ибшилер--с.Сарикок-перевал Эмередан-Бели (н/к, 1786м)-перевал 1810 (н/к, 1810м)- с.Эсилбагканьон р.Корпулу-с.Килимай-плотина ч/з р.Корпулу-др.г.Аспендос-г.Серик-г.Аксуперевал Еллибель (н/к, 1247)-г.Анталия-с.Хисанчандир-с.Овачик-г.Кемер-г.Текирова