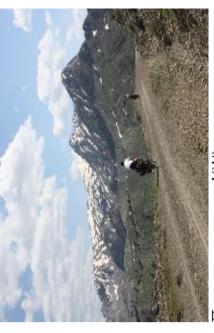

Серпантин на перевал Эмередан-Бели

Подъездк перевалу 1810

Дорога возле с. Эсилбаг

|                                           |                                                                                                                     | Каньон Корпулу                                                                                    |                                                                                                                      |
|-------------------------------------------|---------------------------------------------------------------------------------------------------------------------|---------------------------------------------------------------------------------------------------|----------------------------------------------------------------------------------------------------------------------|
| Примечания,<br>высота над<br>уровнем моря | Выезд на мар шрут<br>в 9.30                                                                                         |                                                                                                   |                                                                                                                      |
| Характер пути                             | грунтовая<br>дорога<br>сменяется<br>асфальтом после<br>села Эсилбаг.<br>Далее плавные<br>спуски, иногда<br>подъемы. | После<br>небольшого<br>перевала,<br>довольно крутые<br>спуски<br>серпантином,<br>дорога в ущелье. | После пер еезда<br>по мосту<br>Александра<br>Македонского<br>плавные спуски<br>вдоль<br>р.Корпулу,<br>асфальт. Выкод |
| Чистое<br>ходовое<br>время,<br>ч.мин.     | 2.45                                                                                                                | 0.30                                                                                              | 2.30                                                                                                                 |
| Протяжен<br>ность,<br>км                  | 27                                                                                                                  | 5                                                                                                 | 23.9                                                                                                                 |
| Участок пути                              | ночевка<br>около<br>с.Эсилбаг<br>ущелье р.<br>Корпу                                                                 | ущеље р.<br>Корпу<br>каньон<br>Корпулу                                                            | каньон<br>Корпулу                                                                                                    |