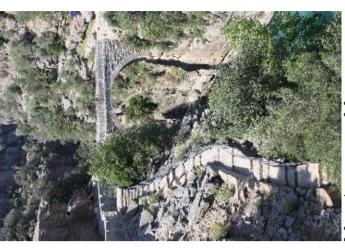

к месту ночевки по небольшому 10,3 км/ч

Мост Александра Македонского

| Γ |                                           |                                                                                        | 4                                                                                                                           |                                                                                                                                                    |                                                                                                                                                                                               |
|---|-------------------------------------------|----------------------------------------------------------------------------------------|-----------------------------------------------------------------------------------------------------------------------------|----------------------------------------------------------------------------------------------------------------------------------------------------|-----------------------------------------------------------------------------------------------------------------------------------------------------------------------------------------------|
|   | Примечания,<br>высота над<br>уровнем моря | Выезд на маршрут<br>в 10.00                                                            |                                                                                                                             |                                                                                                                                                    | В Анталии долго<br>петляем в центре,<br>пока намне попался<br>один местный<br>велосипедист,<br>который показал<br>дорогу в Старый<br>Город, там много<br>недорогих пансионов.<br>Высота I() м |
|   | Характер пути                             | небыстро выбираемся<br>из каньона, едем по<br>трассе, движение не<br>очень интенсивное | после села<br>сворачиваем на<br>грунтовую дорогу,<br>идет ровно, левым<br>беретом р.Корпулу,<br>вокруг апельсиновые<br>сады | По плотине проезд открыт всем, после нее выезжаем на асфальт, Аспендос уже виден, но немного плутаем, много отворотов, надо ехать все время прямо. | Из Аспендоса практически сразу выезжаем на очень крупную трассу, движение очень интенсивное, но правая бровка очень широкая, в Анталию въезжаем уже в темноте,                                |
|   | Чистое<br>ходовое<br>время,<br>ч.мин.     | 2.00                                                                                   | 0.25                                                                                                                        | 0.50                                                                                                                                               | 3.50                                                                                                                                                                                          |
|   | Протяже<br>нность,<br>км                  | 21                                                                                     | ∞.<br>∞.                                                                                                                    | 8.1                                                                                                                                                | 48.2                                                                                                                                                                                          |
|   | Участок пути                              | место<br>ночевки<br>возпе<br>р.Корпулу<br>с Килимай                                    | с Килимай<br>плотина<br>через р.<br>Корпулу                                                                                 | плотина<br>через р.<br>Корпулу<br>древний<br>город<br>Аспендос                                                                                     | древний<br>город<br>Аспендос<br>Анталия,<br>Старый<br>Город                                                                                                                                   |
|   | Дата                                      | 2010                                                                                   |                                                                                                                             | ,                                                                                                                                                  | •                                                                                                                                                                                             |
|   | Дни<br>пути                               | N                                                                                      |                                                                                                                             |                                                                                                                                                    |                                                                                                                                                                                               |

ифитеатр в Аспендосе

Ілотина через р.Корпулу

Улочки Старого Города в Анталии

|                 | DF-XC    | change   |   |
|-----------------|----------|----------|---|
| <del>-</del> // | <b>9</b> | , MI     |   |
|                 | C.F.     | NAO.     | H |
| 4               | 760      | <b>2</b> |   |
| 4               | Click    | 16       |   |
|                 | .docu    | track.co |   |
|                 |          |          |   |